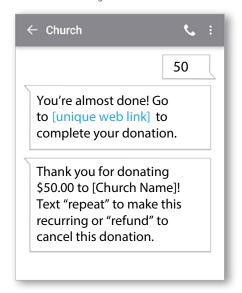

### 1. Get Started

Enter your 10-digit GivePlus Text number and the amount you wish donate, then press send.

### 3. Give

After registration is complete, you will receive a verification text as well as a receipt via email.

## 2. Register

You will receive a registration link. Click the link and enter your contact and payment information. Tap "Process."

## 4. Repeat

For future giving, simply send a text with the amount you wish to give, and it will process automatically.