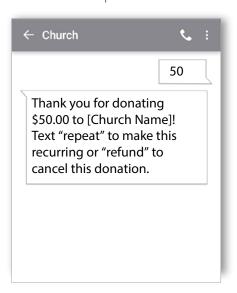

### 3. Give

After registration is complete, you will receive a verification text as well as a receipt via email.

## 4. Repeat

For future giving, simply send a text with the amount you wish to give, and it will process automatically.